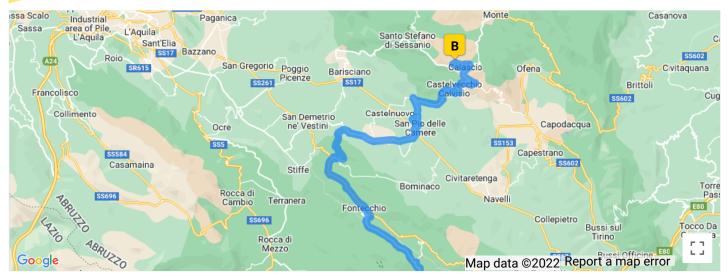

13/10/2022, 08:55 view

Distance:30.4 miles

Time: 1 hours 7 mins

From: ♥ Secinaro, Province of L'Aquila, Italy

To: ♥ Rocca Calascio, Calascio, Province of L'Aquila, Italy

| Distance | Directions                                          | Total |
|----------|-----------------------------------------------------|-------|
| Start:   | Secinaro, Province of L'Aquila, Italy               |       |
| 0.0      | Head <b>north-west</b> on <b>Via Plaiola</b>        | 0.0   |
| 6.9      | Continue onto <b>Via dei Vestini</b>                | 6.9   |
| 0.2      | Slight <b>right</b> onto <b>Via della Ferragine</b> | 7.1   |
| 2.1      | Turn <b>right</b>                                   | 9.1   |
| 0.0      | Turn <b>left</b>                                    | 9.2   |
| 0.3      | Slight <b>right</b>                                 | 9.4   |
| 0.3      | Turn <b>right</b> towards <b>SS261</b>              | 9.7   |
| 0.0      | Turn left onto SS261                                | 9.7   |
| 3.4      | Slight right (signs for Ripa Fagnano/Castello/Opi)  | 13.1  |
| 0.6      | Continue straight onto <b>Via Termine Mezzo</b>     | 13.7  |
| 0.1      | Continue onto <b>Via Boacchio</b>                   | 13.8  |
| 0.8      | Turn <b>right</b> onto <b>Via Ripetta Nuova</b>     | 14.6  |
| 1.2      | Turn <b>right</b> onto <b>Via S. Demetrio</b>       | 15.8  |
| 0.2      | Continue onto <b>Via Antonucci</b>                  | 16.0  |
| 0.1      | Continue onto <b>Via Roma</b>                       | 16.1  |
| 3.3      | At the roundabout, continue straight                | 19.3  |

13/10/2022, 08:55 view

| Distance | Directions                                                                                        | Total |
|----------|---------------------------------------------------------------------------------------------------|-------|
| 0.1      | Turn <b>left</b>                                                                                  | 19.5  |
| 0.2      | Turn right onto SP8                                                                               | 19.6  |
| 2.3      | Turn <b>right</b> to stay on <b>SP8</b>                                                           | 21.9  |
| 6.1      | SP8 turns slightly right and becomes Strada Provinciale 7                                         | 28.1  |
| 0.2      | Turn left onto Via di Pizzo Falcone                                                               | 28.2  |
| 0.9      | Turn <b>left</b> onto <b>Via della Torre/Via di Pizzo Falcone</b> Destination will be on the left | 29.1  |
| 1.2      | Arrive: Rocca Calascio, Calascio, Province of L'Aquila, Italy                                     | 30.4  |
|          | Section time: 1 hours 7 mins, Total time: 1 hours 7 mins                                          |       |